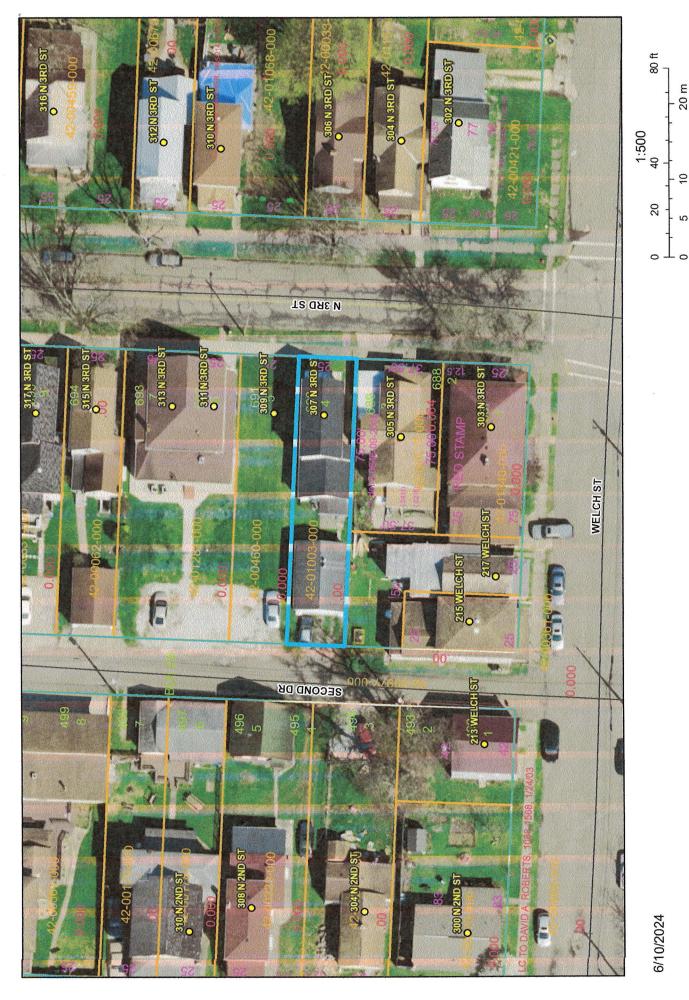

/ .25 BASEMENT) | 512  | First Floor      | 848              | 848               |
| В      | OFP (OPEN FRAME PORCH)                   | 112  | Full Upper Floor | 512              | 512               |
| С      | 1SFR/B (1 STORY FRAME / BASEMENT)        | 336  | Basement         | 464              | 0                 |
| D      | OFP (OPEN FRAME PORCH)                   | 25   | Total            | 1,824            | 1,360             |
| Ε      | OFP (OPEN FRAME PORCH)                   | 48   |                  |                  |                   |
| 1      | DFG-DETACHED FRAME GARAGE                | 600  |                  |                  |                   |
|        | 1                                        |      |                  |                  |                   |





6/10/2024

20 m

10



## AGENCY DISCLOSURE STATEMENT



The real estate agent who is providing you with this form is required to do so by Ohio law. You will not be bound to pay the agent or the agent's brokerage by merely signing this form. Instead, the purpose of this form is to confirm that you have been advised of the role of the agent(s) in the transaction proposed below. (For purposes of this form, the term "seller" includes a landlord and the term "buyer" includes a tenant.) Property Address: 50 Buyer(s): Seller(s): I. TRANSACTION INVOLVING TWO AGENTS IN TWO DIFFERENT BROKERAGES The buyer will be represented by \_\_\_\_\_ AGENT(S) The seller will be represented by AGENT(S) II. TRANSACTION INVOLVING TWO AGENTS IN THE SAME BROKERAGE If two agents in the real estate brokerage represe