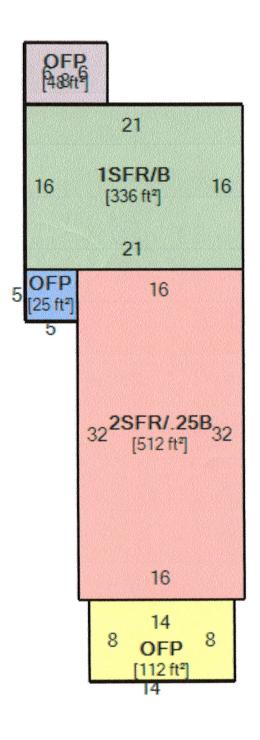

E / .25 BASEMENT) | 512  | First Floor      | 848              | 848               |
| В      | OFP (OPEN FRAME PORCH)                   | 112  | Full Upper Floor | 512              | 512               |
| С      | 1SFR/B (1 STORY FRAME / BASEMENT)        | 336  | Basement         | 464              | 0                 |
| D      | OFP (OPEN FRAME PORCH)                   | 25   | Total            | 1,824            | 1,360             |
| Ε      | OFP (OPEN FRAME PORCH)                   | 48   |                  |                  |                   |
| 1      | DFG-DETACHED FRAME GARAGE                | 600  |                  |                  |                   |
|        | 1                                        |      |                  |                  |                   |





6/10/2024

20 m

10



## AGENCY DISCLOSURE STATEMENT



The real estate agent who is providing you with this form is required to do so by Ohio law. You will not be bound to pay the agent or the agent's brokerage by merely signing this form. Instead, the purpose of this form is to confirm that you have been advised of the role of the agent(s) in the transaction proposed below. (For purposes of this form, the term "seller" includes a landlord and the term "buyer" includes a tenant.) Property Address: 50 Buyer(s): Seller(s): I. TRANSACTION INVOLVING TWO AGENTS IN TWO DIFFERENT BROKERAGES The buyer will be represented by \_\_\_\_\_ AGENT(S) The seller will be represented by AGENT(S) II. TRANSACTION INVOLVING TWO AGENTS IN THE SAME BROKERAGE If two agents in the real estate brokerage repre