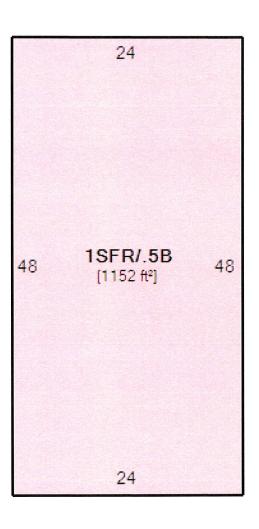

|       |             | •                                 |                                                                          |
|-------|-------------|-----------------------------------|--------------------------------------------------------------------------|
| Size  | Floor       | Floor Area (ft²)                  | Living Area (ft²)                                                        |
| 1,152 | First Floor | 1,152                             | 1,152                                                                    |
| 140   | Basement    | 576                               | 0                                                                        |
|       | Total       | 1,728                             | 1,152                                                                    |
| 2     |             |                                   |                                                                          |
|       | 1,152       | 1,152 First Floor<br>140 Basement | 1,152       First Floor       1,152         140       Basement       576 |