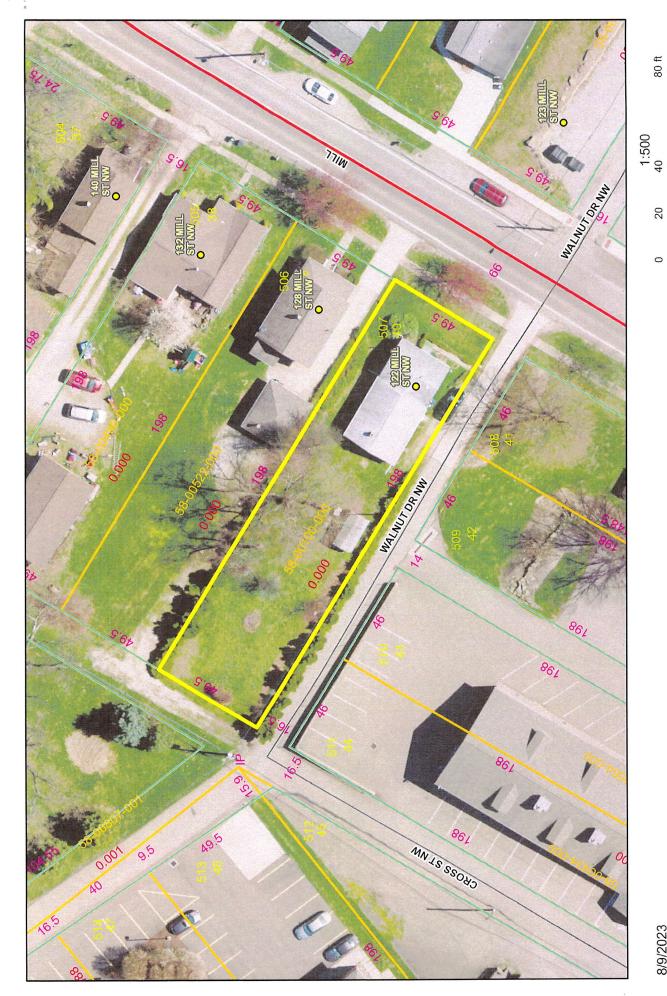

or       | Floor Area (ft²)                  | Living Area (ft²)                                                        |
| 1,152 | First Floor | 1,152                             | 1,152                                                                    |
| 140   | Basement    | 576                               | 0                                                                        |
|       | Total       | 1,728                             | 1,152                                                                    |
| 2     |             |                                   |                                                                          |
|       | 1,152       | 1,152 First Floor<br>140 Basement | 1,152       First Floor       1,152         140       Basement       576 |





8/9/2023

. 20 m

- 6

Tuscarawas County, OH

# TATE OF ONTO

## STATE OF OHIO DEPARTMENT OF COMMERCE

#### RESIDENTIAL PROPERTY DISCLOSURE FORM

122 Mill ST NW-Symmerk

Purpose of Disclosure Form: This is a statement of certain conditions and information concerning the property actually known by the owner. An owner may or may not have lived at the property and unless the potential purchaser is informed in writing, the owner has no more information about the property than could be obtained by a careful inspection of the property by a potential purchaser. Unless the potential purchaser is otherwise informed, the owner has not conducted any inspection of generally inaccessible areas of the property. This form is required by Ohio Revised Code Section 5302.30.

THIS FORM IS NOT A WARRANTY OF