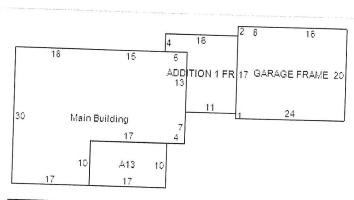

| Line #  | Landm                   |                                    |                                        |                              |                                           |
|---------|-------------------------|------------------------------------|----------------------------------------|------------------------------|-------------------------------------------|
| 1 Total | Land Type F-FRONT FOOT: | <b>Land Code</b><br>01 - HOUSE LOT | <b>Square Feet</b><br>14,880<br>14,880 | Acres Rate<br>.34 340<br>.34 | Market Land Value<br>\$42,000<br>\$42,000 |

| Line #                                | 1                 |
|---------------------------------------|-------------------|
| Land Type                             | F - FRONT FOOT    |
| Land Condition                        | 3 - BELOW AVERAGE |
| Land Code                             | 01 - HOUSE LOT    |
| Square Feet                           | 14,880            |
| Acres                                 | .34               |
| Land Units                            |                   |
| Actual Frontage                       | 124.0             |
| Effective Frontage                    | 124.0             |
| Override Size Actual Depth Table Rate | 120<br>340.00     |
| Override Rate<br>Depth Factor         | .8                |

| Influence Factor 1 Influence Code 1 Influence Factor 2 Influence Code 2                                        | -25<br>01 EXCESS FRONTAGE                             |
|----------------------------------------------------------------------------------------------------------------|-------------------------------------------------------|
| NBHD Factor                                                                                                    | 1.6589                                                |
| Value Exemption % Homesite Value                                                                               | \$42,000<br>\$42,000                                  |
| "Te an nety!                                                                                                   |                                                       |
| Card Stories Construction Style Square Feet Year Built Effective Year Year Remodeled % Complete Dwelling Value | 1<br>1 - FRAME<br>11 - RANCH<br>1,138<br>1941<br>1941 |
| Physical Condition<br>CDU                                                                                      | 2 - GOOD<br>GD - GOOD                                 |

| Card # | Addition # |       |        |        |       |            |      |       |     | The state of the s |
|--------|------------|-------|--------|--------|-------|------------|------|-------|-----|--------------------------------------------------------------------------------------------------------------------------------------------------------------------------------------------------------------------------------------------------------------------------------------------------------------------------------------------------------------------------------------------------------------------------------------------------------------------------------------------------------------------------------------------------------------------------------------------------------------------------------------------------------------------------------------------------------------------------------------------------------------------------------------------------------------------------------------------------------------------------------------------------------------------------------------------------------------------------------------------------------------------------------------------------------------------------------------------------------------------------------------------------------------------------------------------------------------------------------------------------------------------------------------------------------------------------------------------------------------------------------------------------------------------------------------------------------------------------------------------------------------------------------------------------------------------------------------------------------------------------------------------------------------------------------------------------------------------------------------------------------------------------------------------------------------------------------------------------------------------------------------------------------------------------------------------------------------------------------------------------------------------------------------------------------------------------------------------------------------------------------|
| 1      | Addition # | Lower | First  | Second | Third | Year Built | Area | Grade | CDU | Total Value of Addition                                                                                                                                                                                                                                                                                                                                                                                                                                                                                                                                                                                                                                                                                                                                                                                                                                                                                                                                                                                                                                                                                                                                                                                                                                                                                                                                                                                                                                                                                                                                                                                                                                                                                                                                                                                                                                                                                                                                                                                                                                                                                                        |
| 1      | 1          |       | 1 4 12 |        |       |            | 931  |       |     | \$0                                                                                                                                                                                                                                                                                                                                                                                                                                                                                                                                                                                                                                                                                                                                                                                                                                                                                                                                                                                                                                                                                                                                                                                                                                                                                                                                                                                                                                                                                                                                                                                                                                                                                                                                                                                                                                                                                                                                                                                                                                                                                                                            |
| 1      | 3          |       | 1AF    |        |       |            | 207  |       |     | \$5,300                                                                                                                                                                                                                                                                                                                                                                                                                                                                                                                                                                                                                                                                                                                                                                                                                                                                                                                                                                                                                                                                                                                                                                                                                                                                                                                                                                                                                                                                                                                                                                                                                                                                                                                                                                                                                                                                                                                                                                                                                                                                                                                        |
| 1      | 4          |       | GF     |        |       |            | 480  |       |     | \$6,400                                                                                                                                                                                                                                                                                                                                                                                                                                                                                                                                                                                                                                                                                                                                                                                                                                                                                                                                                                                                                                                                                                                                                                                                                                                                                                                                                                                                                                                                                                                                                                                                                                                                                                                                                                                                                                                                                                                                                                                                                                                                                                                        |
| Total  |            |       | LF     |        |       |            | 170  |       |     | \$2,700                                                                                                                                                                                                                                                                                                                                                                                                                                                                                                                                                                                                                                                                                                                                                                                                                                                                                                                                                                                                                                                                                                                                                                                                                                                                                                                                                                                                                                                                                                                                                                                                                                                                                                                                                                                                                                                                                                                                                                                                                                                                                                                        |
|        |            |       |        |        |       |            |      |       |     | \$14,400                                                                                                                                                                                                                                                                                                                                                                                                                                                                                                                                                                                                                                                                                                                                                                                                                                                                                                                                                                                                                                                                                                                                                                                                                                                                                                                                                                                                                                                                                                                                                                                                                                                                                                                                                                                                                                                                                                                                                                                                                                                                                                                       |

Value

0

| Item                                      | Area |
|-------------------------------------------|------|
| Main Building                             | 931  |
| PERSONAL P - 920:PERSONAL PROPERTY BLDG   | 192  |
| ADDITION 1 FR - 1AF:ADDITION 1ST FRAME    | 207  |
| LEAN TO - 161:LEAN TO                     | 135  |
| GARAGE FRAME - GF:GARAGE FRAME            | 480  |
| BARN, SMAL - 104:BARN, SMALL              | 192  |
| PORCH, ENCL FR - LF:PORCH, ENCLOSED FRAME | 170  |