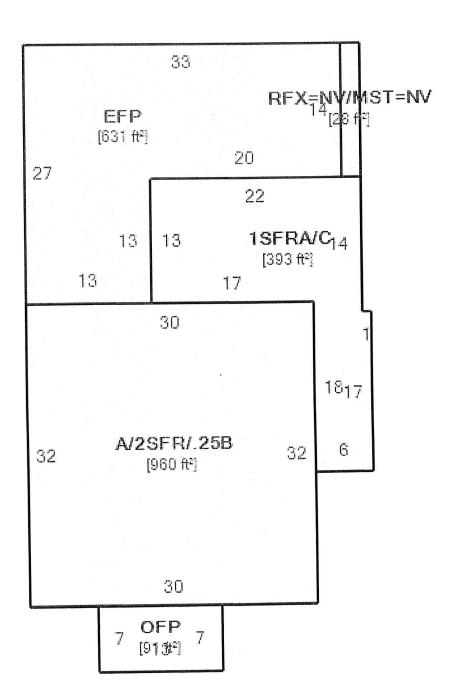

| UTILI  | TIES                                                 |                   |       |                  |                  |                   |
|--------|------------------------------------------------------|-------------------|-------|------------------|------------------|-------------------|
| Water  | N Sewer                                              | N Electric        | N Gas | N Well           | N Septic         | <u>N</u>          |
| SKET   | CH                                                   |                   |       |                  |                  |                   |
| Card 1 |                                                      |                   |       |                  |                  |                   |
| ID     | Description                                          |                   | Size  | Floor            | Floor Area (ft²) | Living Area (ft²) |
| Α      | A/2SFR/.25B (ATTIC / 2 STORY                         | FRAME / .25       | 960   | First Floor      | 960              | 960               |
|        | BASEMENT)                                            |                   |       | Full Upper Floor | 960              | 960               |
| В      | OFP (OPEN FRAME PORCH)                               |                   | 91    | Attic            | 960              | 0                 |
| С      | 1SFRA/C (ONE STORY FRAME                             | ADDITION / CRAWL) | 393   | Basement         | 240              | 0                 |
| D      | EFP (ENCLOSED FRAME PORC                             | SH)               | 631   | Total            | 3,120            | 1,920             |
| E      | RFX=NV/MST=NV (ROOF EXTE<br>MASONARY STOOP (NO VALUE |                   | 28    |                  |                  |                   |
| 1      | SHED                                                 |                   | 160   |                  |                  |                   |
| 2      | SHED                                                 |                   | 20    |                  |                  |                   |
|        | 2                                                    |                   |       |                  |                  |                   |