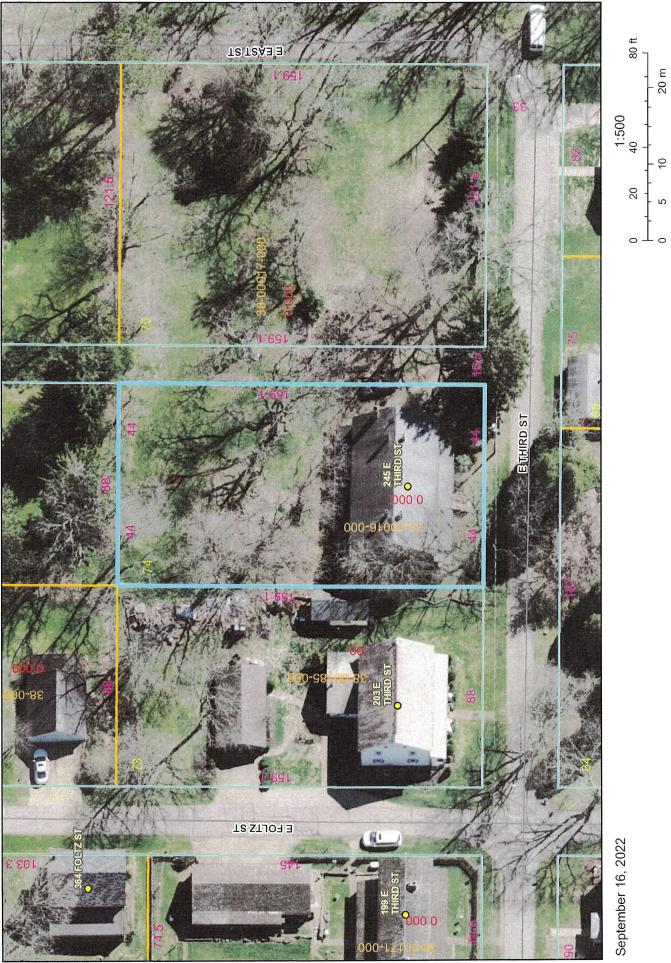

## Parcel: 38-00016-000 LARRY LINDBERG

Tuscarawas County Auditor | Tuscarawas County, Ohio

| SUMMARY            |         |                                  |                      |           |                 |          |                                 |               |                                                                                                                                                                                                                                                                                                                                                                                                                                                                                                                                                                                                                                                                                                     |          |                |  |
|--------------------|---------|----------------------------------|----------------------|-----------|-----------------|----------|---------------------------------|---------------|-----------------------------------------------------------------------------------------------------------------------------------------------------------------------------------------------------------------------------------------------------------------------------------------------------------------------------------------------------------------------------------------------------------------------------------------------------------------------------------------------------------------------------------------------------------------------------------------------------------------------------------------------------------------------------------------------------|----------|----------------|--|
| Deeded Name        | ADA     | MSON PATRICIA M                  |                      |           |                 |          |                                 |               |                                                                                                                                                                                                                                                                                                                                                                                                                                                                                                                                                                                                                                                                                                     |          |                |  |
| Owner              | PO B    | ADAMSON PATRICIA M<br>PO BOX 429 |                      |           | PO BOX 429      |          |                                 | X 429         |                                                                                                                                                                                                                                                                                                                                                                                                                                                                                                                                                                                                                                                                                                     |          |                |  |
|                    |         | R OH 44697-0429                  |                      |           |                 |          |                                 | OH 44697-042  |                                                                                                                                                                                                                                                                                                                                                                                                                                                                                                                                                                                                                                                                                                     |          |                |  |
| Tax District       |         | WRENCE TWP-ZOAR                  | CORP                 |           | Land Use        | (        | 510-SI                          | IGLE FAMILY   | DWELL                                                                                                                                                                                                                                                                                                                                                                                                                                                                                                                                                                                                                                                                                               | ING      |                |  |
| School District    |         | C VALLEY SD                      |                      |           | Subdivision     |          |                                 |               |                                                                                                                                                                                                                                                                                                                                                                                                                                                                                                                                                                                                                                                                                                     |          |                |  |
| leighborhood       |         | 1-ZOAR CORPORATIC                | N                    |           |                 |          |                                 |               |                                                                                                                                                                                                                                                                                                                                                                                                                                                                                                                                                                                                                                                                                                     |          |                |  |
| ocation            | 245 E   | E THIRD ST                       | 600007 - 600000 - 16 |           | Legal           | I        | LOT 74                          |               |                                                                                                                                                                                                                                                                                                                                                                                                                                                                                                                                                                                                                                                                                                     |          |                |  |
| CD Year            |         |                                  | Map Numb             | er        | 5               |          |                                 | outing Number | er                                                                                                                                                                                                                                                                                                                                                                                                                                                                                                                                                                                                                                                                                                  | 29000    |                |  |
| Acres              | 0.000   | 00                               | Sold                 |           | 08/22/2018      |          |                                 | ales Amount   |                                                                                                                                                                                                                                                                                                                                                                                                                                                                                                                                                                                                                                                                                                     | 0.00     |                |  |
| /ALUE              |         |                                  |                      |           | CURRENT         |          |                                 |               |                                                                                                                                                                                                                                                                                                                                                                                                                                                                                                                                                                                                                                                                                                     |          |                |  |
| District           |         | AWRENCE TWP-ZOAR                 |                      |           | Full Rate       |          | 63.600                          |               |                                                                                                                                                                                                                                                                                                                                                                                                                                                                                                                                                                                                                                                                                                     |          |                |  |
| and Use            | 510-9   | SINGLE FAMILY DWEL               |                      |           | Effective Rate  |          | 56.264                          |               |                                                                                                                                                                                                                                                                                                                                                                                                                                                                                                                                                                                                                                                                                                     |          |                |  |
|                    |         | Appraised                        | Assessed             |           | Qualifying Rate |          | 46.256                          |               |                                                                                                                                                                                                                                                                                                                                                                                                                                                                                                                                                                                                                                                                                                     |          |                |  |
| and                |         | 37,590                           |                      | 13,160    |                 | Prior    | A DESCRIPTION OF TAXABLE PARTY. | First         | Secor                                                                                                                                                                                                                                                                                                                                                                                                                                                                                                                                                                                                                                                                                               |          | Total          |  |
| mprovement         |         | 122,750                          |                      | 42,960    | Тах             |          | 0.00                            | 1,195.7       |                                                                                                                                                                                                                                                                                                                                                                                                                                                                                                                                                                                                                                                                                                     | 1,195.71 | 2,391.         |  |
| otal               |         | 160,340                          | 0                    | 56,120    | Special         |          | 0.00                            | 3.0           | and the second se | 3.00     | 6.             |  |
| CAUV               | N       |                                  | 0                    | 0         | Penalty         |          | 0.00                            | 119.8         |                                                                                                                                                                                                                                                                                                                                                                                                                                                                                                                                                                                                                                                                                                     | 251.74   | 371.           |  |
| lomestead          | Y       | 25,000                           |                      | 8,750     | Total           |          | 0.00                            | 1,318.5       |                                                                                                                                                                                                                                                                                                                                                                                                                                                                                                                                                                                                                                                                                                     | 1,450.45 | 2,769.         |  |
| 000                | Y       | 160,340                          |                      | 56,120    | Paid            |          | 0.00                            | 0.0           |                                                                                                                                                                                                                                                                                                                                                                                                                                                                                                                                                                                                                                                                                                     | 0.00     | 0.             |  |
| axable             |         | 160,340                          | D                    | 56,120    | Due             |          | 0.00                            | 1,318.5       | 9                                                                                                                                                                                                                                                                                                                                                                                                                                                                                                                                                                                                                                                                                                   | 1,450.45 | 2,769.         |  |
| <b>UTURE CHAR</b>  | GES     |                                  |                      |           |                 |          |                                 |               |                                                                                                                                                                                                                                                                                                                                                                                                                                                                                                                                                                                                                                                                                                     |          |                |  |
| Гуре               |         | Descri                           | ption                |           |                 |          |                                 |               |                                                                                                                                                                                                                                                                                                                                                                                                                                                                                                                                                                                                                                                                                                     |          | Amou           |  |
| Special Assessment | ts      | C9800                            | 00000 MWCD           |           |                 |          |                                 |               |                                                                                                                                                                                                                                                                                                                                                                                                                                                                                                                                                                                                                                                                                                     |          | 6.0            |  |
| TRANSFER HIS       | STORY   |                                  |                      |           |                 |          |                                 |               |                                                                                                                                                                                                                                                                                                                                                                                                                                                                                                                                                                                                                                                                                                     |          |                |  |
| Date               |         | Buyer                            | (                    | Conveyanc | e Deed          | Туре     |                                 | Sales         | Amount                                                                                                                                                                                                                                                                                                                                                                                                                                                                                                                                                                                                                                                                                              | Valid    | # of Propertie |  |
| 08/22/2018 ADA     | MSON PA | ATRICIA M                        |                      | 901144    | AFFID           | AVIT     |                                 |               | \$0.00                                                                                                                                                                                                                                                                                                                                                                                                                                                                                                                                                                                                                                                                                              | Ν        |                |  |
| 12/14/2005 ADA     | MSON JA | CK E & PATRICIA M                |                      | 91701     | JOINT SUR       | /IVORSHI | IP                              |               | \$0.00                                                                                                                                                                                                                                                                                                                                                                                                                                                                                                                                                                                                                                                                                              | Ν        |                |  |
| 10/04/1994 ADA     | MSON JA | CK E & PATRICIA M                |                      | 9999      |                 |          |                                 |               | \$0.00                                                                                                                                                                                                                                                                                                                                                                                                                                                                                                                                                                                                                                                                                              | Ν        |                |  |
| LAND               |         |                                  |                      |           |                 |          |                                 |               |                                                                                                                                                                                                                                                                                                                                                                                                                                                                                                                                                                                                                                                                                                     |          |                |  |
| Гуре               |         |                                  |                      |           | Dimensions      |          | Des                             | cription      |                                                                                                                                                                                                                                                                                                                                                                                                                                                                                                                                                                                                                                                                                                     |          | Valu           |  |
| R-FRONT LOT        |         |                                  |                      | 88.000    | 0 X 159.0000    | Effec    | tive - F                        | rontage / Dep | th                                                                                                                                                                                                                                                                                                                                                                                                                                                                                                                                                                                                                                                                                                  |          | 37,59          |  |
|                    |         |                                  |                      |           |                 |          |                                 |               | Tot                                                                                                                                                                                                                                                                                                                                                                                                                                                                                                                                                                                                                                                                                                 | al       | 37,59          |  |
| OWELLING           |         |                                  |                      |           |                 |          |                                 |               |                                                                                                                                                                                                                                                                                                                                                                                                                                                                                                                                                                                                                                                                                                     |          |                |  |
| Card 1             |         |                                  |                      |           |                 |          |                                 |               |                                                                                                                                                                                                                                                                                                                                                                                                                                                                                                                                                                                                                                                                                                     |          |                |  |
| Style              |         | 01-SINGLE FAMILY                 | Family Rooms         |           |                 | 0        | Heat                            | -             |                                                                                                                                                                                                                                                                                                                                                                                                                                                                                                                                                                                                                                                                                                     |          |                |  |
| Stories            |         | 2.00                             | Dining Rooms         |           |                 | 0        | Cool                            |               |                                                                                                                                                                                                                                                                                                                                                                                                                                                                                                                                                                                                                                                                                                     |          | Б              |  |
| Rec Room Area      |         | 0                                | Year Built           | · .       |                 | 1828     | Grad                            |               | _                                                                                                                                                                                                                                                                                                                                                                                                                                                                                                                                                                                                                                                                                                   |          | В              |  |
| inished Basement   |         | 0                                | Year Remodele        | ed        |                 |          |                                 | lace Opening  | s                                                                                                                                                                                                                                                                                                                                                                                                                                                                                                                                                                                                                                                                                                   |          |                |  |
| Rooms              |         | 12                               | Full Baths           |           |                 | 1        |                                 | lace Stacks   |                                                                                                                                                                                                                                                                                                                                                                                                                                                                                                                                                                                                                                                                                                     |          | 10             |  |
| Bed Rooms          |         | 3                                | Half Baths           |           |                 | 0        |                                 | g Area        |                                                                                                                                                                                                                                                                                                                                                                                                                                                                                                                                                                                                                                                                                                     |          | 4,3<br>7,0     |  |
|                    |         |                                  | Other Fixtures       |           |                 | 0        | l ota<br>Valu                   | Area<br>e     |                                                                                                                                                                                                                                                                                                                                                                                                                                                                                                                                                                                                                                                                                                     |          | 122,7          |  |
| UTILITIES          |         |                                  |                      |           |                 |          |                                 |               |                                                                                                                                                                                                                                                                                                                                                                                                                                                                                                                                                                                                                                                                                                     |          |                |  |
|                    |         |                                  |                      |           |                 |          | Well                            |               | N S                                                                                                                                                                                                                                                                                                                                                                                                                                                                                                                                                                                                                                                                                                 | ontio    | Ν              |  |
| Water              | N Se    | ewer N                           | Electric             | N         | Gas             | N        | vveii                           |               |                                                                                                                                                                                                                                                                                                                                                                                                                                                                                                                                                                                                                                                                                                     | eptic    | 1              |  |

## Parcel: 38-00017-000 LARRY LINDBERG

Tuscarawas County Auditor | Tuscarawas County, Ohio

| SUMMARY            |                                  |                   |             |                            |                               |             |                                                          |           |        |        |         |          |
|--------------------|----------------------------------|-------------------|-------------|----------------------------|-------------------------------|-------------|----------------------------------------------------------|-----------|--------|--------|---------|----------|
| Deeded Name        |                                  | ISON PATRICIA M   |             |                            |                               |             | 5 5 5 4 5 5 5 5 F 10 10 10 10 10 10 10 10 10 10 10 10 10 |           |        |        |         |          |
| Owner              | ADAMSON PATRICIA M<br>PO BOX 429 |                   |             |                            | Taxpayer ADAMSON<br>PO BOX 42 |             |                                                          | ATRICIA   | M      |        |         |          |
|                    |                                  | R OH 44697-0429   |             |                            |                               |             | R OH 446                                                 | 697-0429  | 9      |        |         |          |
| Tax District       |                                  | WRENCE TWP-ZOAF   | CORP        |                            | Land Use                      |             | ENTIAL VACANT LAND                                       |           |        |        |         |          |
| School District    |                                  | VALLEY SD         |             |                            | Subdivision                   |             |                                                          |           |        |        |         |          |
| Neighborhood       | 0370                             | 1-ZOAR CORPORATIO | ON          |                            | Cubanion                      |             |                                                          |           |        |        |         |          |
| Location           | E TH                             | IRD ST            |             |                            | Legal                         | 75          |                                                          |           |        |        |         |          |
| CD Year            |                                  |                   | Map Nu      | mber                       | 5 Routing Number 2            |             |                                                          | 28000     |        |        |         |          |
| Acres              | 0.000                            | 0                 | Sold        |                            | 08/22/2018                    |             | Sales A                                                  | mount     |        | 0.00   |         |          |
| VALUE              |                                  |                   |             |                            | CURRENT                       | CHARGES     |                                                          |           |        |        |         | 240      |
| District           | 38-LA                            | WRENCE TWP-ZOAF   | CORP        |                            | Full Rate                     | 63.60       | 00000                                                    |           |        |        |         |          |
| Land Use           | 500-F                            | RESIDENTIAL VACAN | T LAND      |                            | Effective Rate                | 56.20       | 64642                                                    |           |        |        |         |          |
|                    |                                  | Appraised         | Assessed    |                            | Qualifying Rate               | 46.2        | 56338                                                    |           |        |        |         |          |
| Land               |                                  | 36,48             | 0           | 12,770                     |                               | Prior       | First                                                    |           | Secon  |        | Total   |          |
| Improvement        |                                  |                   | 0           | 0                          | Тах                           | 0.0         | 0                                                        | 329.73    |        | 329.73 |         | 659.4    |
| Total              |                                  | 36,48             | 0           | 12,770                     | Special                       | 0.0         | 0                                                        | 3.00      |        | 3.00   |         | 6.0      |
| CAUV               | N                                |                   | 0           | 0                          | Penalty                       | 0.0         | 0                                                        | 33.28     |        | 69.88  |         | 103.1    |
| Homestead          | Ν                                |                   | 0           | 0                          | Total                         | 0.0         | 0                                                        | 366.01    |        | 402.61 |         | 768.6    |
| 000                | N                                |                   | 0           | 0                          | Paid                          | 0.0         | 0                                                        | 0.00      |        | 0.00   |         | 0.0      |
| Taxable            |                                  | 36,48             | 0           | 12,770                     | Due                           | 0.0         | 0                                                        | 366.01    |        | 402.61 |         | 768.6    |
| FUTURE CHAR        | GES                              |                   |             |                            |                               |             |                                                          |           |        |        |         |          |
| Туре               |                                  | Descr             | •           |                            |                               |             |                                                          |           |        |        |         | Amour    |
| Special Assessment | s                                | C9800             | 000000 MWCD | )                          |                               |             |                                                          |           |        |        |         | 6.0      |
| TRANSFER HIS       | STORY                            |                   |             |                            |                               |             |                                                          |           |        |        |         |          |
| Date               |                                  | Buyer             |             | Conveyance                 | e Deed                        | Туре        |                                                          | Sales A   | mount  | Valid  | # of Pr | operties |
| 08/22/2018 ADA     | MSON PA                          | TRICIA M          |             | 901144                     | AFFID                         | AVIT        |                                                          |           | \$0.00 | Ν      |         | 4        |
| 12/14/2005 ADA     | MSON JA                          | CK E & PATRICIA M |             | 91701                      | JOINT SURV                    | /IVORSHIP   |                                                          |           | \$0.00 | Ν      |         | 4        |
| LAND               |                                  |                   |             | tenti ti algoni ti anno en |                               |             |                                                          |           |        |        |         |          |
| Туре               |                                  |                   |             |                            | Dimensions                    | D           | escription                                               | 1         |        |        |         | Valu     |
| FR-FRONT LOT       |                                  |                   |             | 122.000                    | 0 X 159.0000                  | Effective - | - Frontage                                               | e / Depth | า      |        |         | 36,48    |
|                    |                                  |                   |             |                            |                               |             |                                                          |           | Tota   | l      |         | 36,48    |
| UTILITIES          |                                  |                   |             |                            |                               |             |                                                          |           |        |        |         |          |
| Water              | N Se                             | wer N             | Electric    | N                          | Gas                           | N Well      |                                                          |           | N Se   | ontic  |         | N        |