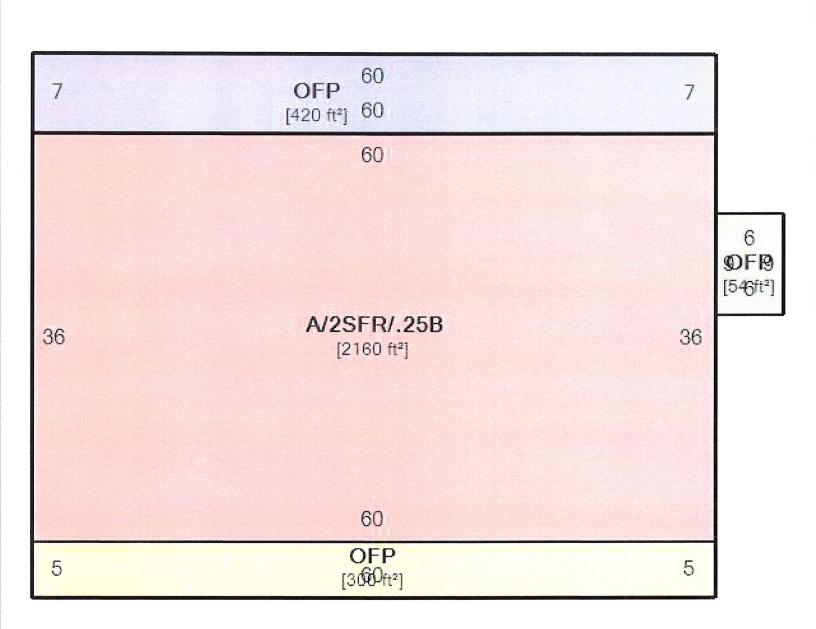

Year: 2021

| SKET   | СН                                       |       |                  |                               |                                |
|--------|------------------------------------------|-------|------------------|-------------------------------|--------------------------------|
| Card 1 |                                          |       |                  |                               |                                |
| ID     | Description                              | Size  | Floor            | Floor Area (ft <sup>2</sup> ) | Living Area (ft <sup>2</sup> ) |
| Α      | A/2SFR/.25B (ATTIC / 2 STORY FRAME / .25 | 2,160 | First Floor      | 2,160                         | 2,160                          |
|        | BASEMENT)                                |       | Full Upper Floor | 2,160                         | 2,160                          |
| В      | OFP (OPEN FRAME PORCH)                   | 300   | Attic            | 2,160                         | 0                              |
| С      | OFP (OPEN FRAME PORCH)                   | 54    | Basement         | 540                           | 0                              |
| D      | OFP (OPEN FRAME PORCH)                   | 420   | Total            | 7,020                         | 4,320                          |