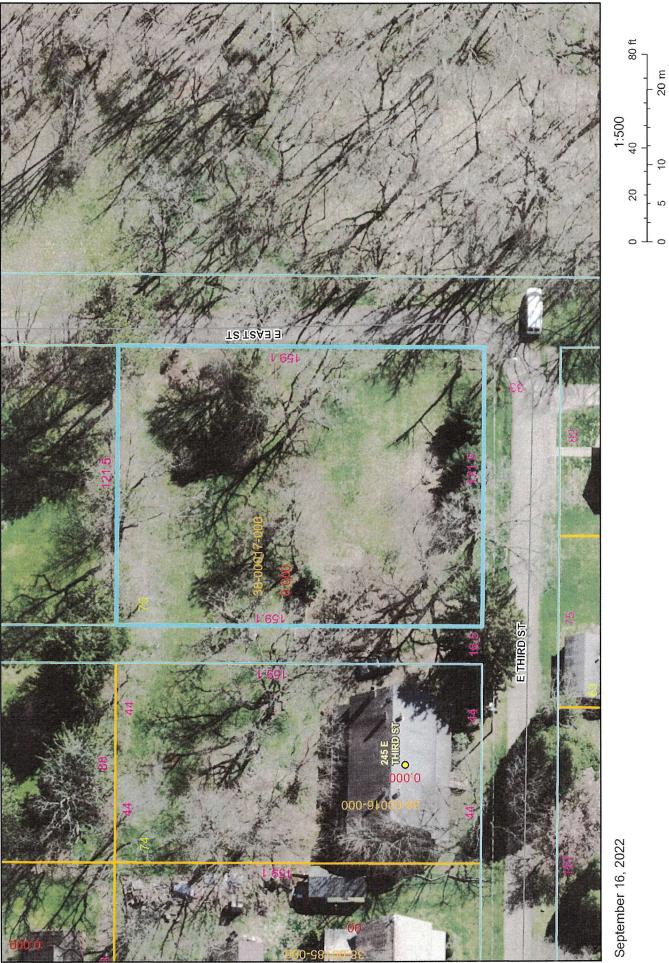

## Parcel: 38-00017-000 LARRY LINDBERG

Tuscarawas County Auditor | Tuscarawas County, Ohio

| SUMMARY            |                                  |                   |             |                            |                               |             |                                                          |           |        |        |         |          |
|--------------------|----------------------------------|-------------------|-------------|----------------------------|-------------------------------|-------------|----------------------------------------------------------|-----------|--------|--------|---------|----------|
| Deeded Name        |                                  | ISON PATRICIA M   |             |                            |                               |             | 5 5 5 4 5 5 5 5 F 10 10 10 10 10 10 10 10 10 10 10 10 10 |           |        |        |         |          |
| Owner              | ADAMSON PATRICIA M<br>PO BOX 429 |                   |             |                            | Taxpayer ADAMSON<br>PO BOX 42 |             |                                                          | ATRICIA   | M      |        |         |          |
|                    |                                  | R OH 44697-0429   |             |                            |                               |             | R OH 446                                                 | 697-0429  | 9      |        |         |          |
| Tax District       |                                  | WRENCE TWP-ZOAF   | CORP        |                            | Land Use                      |             | ENTIAL VACANT LAND                                       |           |        |        |         |          |
| School District    |                                  | VALLEY SD         |             |                            | Subdivision                   |             |                                                          |           |        |        |         |          |
| Neighborhood       | 0370                             | 1-ZOAR CORPORATIO | ON          |                            | Cubanion                      |             |                                                          |           |        |        |         |          |
| Location           | E TH                             | IRD ST            |             |                            | Legal                         | 75          |                                                          |           |        |        |         |          |
| CD Year            |                                  |                   | Map Nu      | mber                       | 5 Routing Number 2            |             |                                                          | 28000     |        |        |         |          |
| Acres              | 0.000                            | 0                 | Sold        |                            | 08/22/2018                    |             | Sales A                                                  | mount     |        | 0.00   |         |          |
| VALUE              |                                  |                   |             |                            | CURRENT                       | CHARGES     |                                                          |           |        |        |         | 240      |
| District           | 38-LA                            | WRENCE TWP-ZOAF   | CORP        |                            | Full Rate                     | 63.60       | 00000                                                    |           |        |        |         |          |
| Land Use           | 500-F                            | RESIDENTIAL VACAN | T LAND      |                            | Effective Rate                | 56.20       | 64642                                                    |           |        |        |         |          |
|                    |                                  | Appraised         | Assessed    |                            | Qualifying Rate               | 46.2        | 56338                                                    |           |        |        |         |          |
| Land               |                                  | 36,48             | 0           | 12,770                     |                               | Prior       | First                                                    |           | Secon  |        | Total   |          |
| Improvement        |                                  |                   | 0           | 0                          | Тах                           | 0.0         | 0                                                        | 329.73    |        | 329.73 |         | 659.4    |
| Total              |                                  | 36,48             | 0           | 12,770                     | Special                       | 0.0         | 0                                                        | 3.00      |        | 3.00   |         | 6.0      |
| CAUV               | N                                |                   | 0           | 0                          | Penalty                       | 0.0         | 0                                                        | 33.28     |        | 69.88  |         | 103.1    |
| Homestead          | Ν                                |                   | 0           | 0                          | Total                         | 0.0         | 0                                                        | 366.01    |        | 402.61 |         | 768.6    |
| 000                | N                                |                   | 0           | 0                          | Paid                          | 0.0         | 0                                                        | 0.00      |        | 0.00   |         | 0.0      |
| Taxable            |                                  | 36,48             | 0           | 12,770                     | Due                           | 0.0         | 0                                                        | 366.01    |        | 402.61 |         | 768.6    |
| FUTURE CHAR        | GES                              |                   |             |                            |                               |             |                                                          |           |        |        |         |          |
| Туре               |                                  | Descr             | •           |                            |                               |             |                                                          |           |        |        |         | Amour    |
| Special Assessment | s                                | C9800             | 000000 MWCD | )                          |                               |             |                                                          |           |        |        |         | 6.0      |
| TRANSFER HIS       | STORY                            |                   |             |                            |                               |             |                                                          |           |        |        |         |          |
| Date               |                                  | Buyer             |             | Conveyance                 | e Deed                        | Туре        |                                                          | Sales A   | mount  | Valid  | # of Pr | operties |
| 08/22/2018 ADA     | MSON PA                          | TRICIA M          |             | 901144                     | AFFID                         | AVIT        |                                                          |           | \$0.00 | Ν      |         | 4        |
| 12/14/2005 ADA     | MSON JA                          | CK E & PATRICIA M |             | 91701                      | JOINT SURV                    | /IVORSHIP   |                                                          |           | \$0.00 | Ν      |         | 4        |
| LAND               |                                  |                   |             | tenti ti algoni ti anno en |                               |             |                                                          |           |        |        |         |          |
| Туре               |                                  |                   |             |                            | Dimensions                    | D           | escription                                               | 1         |        |        |         | Valu     |
| FR-FRONT LOT       |                                  |                   |             | 122.000                    | 0 X 159.0000                  | Effective - | - Frontage                                               | e / Depth | า      |        |         | 36,48    |
|                    |                                  |                   |             |                            |                               |             |                                                          |           | Tota   | l      |         | 36,48    |
| UTILITIES          |                                  |                   |             |                            |                               |             |                                                          |           |        |        |         |          |
| Water              | N Se                             | wer N             | Electric    | N                          | Gas                           | N Well      |                                                          |           | N Se   | ontic  |         | N        |